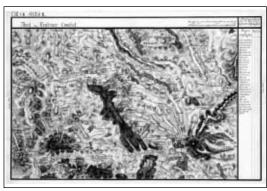

> 5- c. 1840 full color Austrian military map, 17×11showing NW Slovakia towns Brezova pod Bradom, Kosariska, Kostolne, Krajne, Myjava, Podyclava, Tura Luka and area. Detail is to individual houses and churches. German language MAPS\AustrianMilitaryMap.pdf